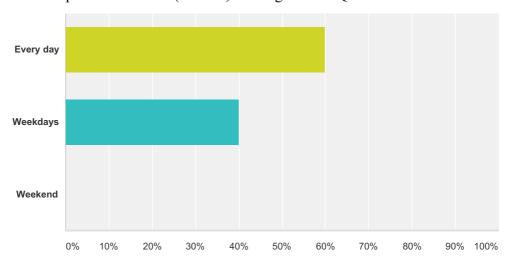

## Q15 What days do you usually have a loading requirement? (Please select one option only)

| Answer Choices | Responses       |
|----------------|-----------------|
| Every day      | <b>60.00%</b> 6 |
| Weekdays       | 40.00%          |
| Weekend        | 0.00%           |
| Total          | 10              |