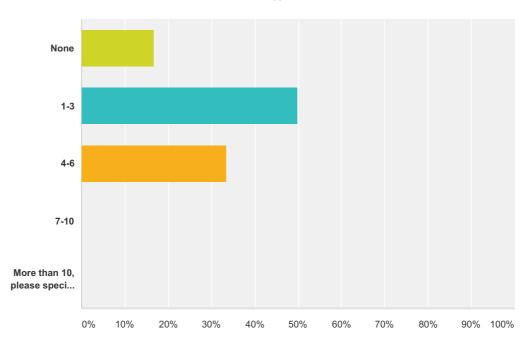

# Q3 How many vehicles do your business regularly use to carry out its business functions (e.g. deliveries)? (Please select one option only)

| swer Choices                           | Responses |    |
|----------------------------------------|-----------|----|
| None                                   | 16.67%    | 2  |
| 1-3                                    | 50.00%    | 6  |
| 4-6                                    | 33.33%    | 4  |
| 7-10                                   | 0.00%     | C  |
| More than 10, please specify how many: | 0.00%     | C  |
| tal                                    |           | 12 |