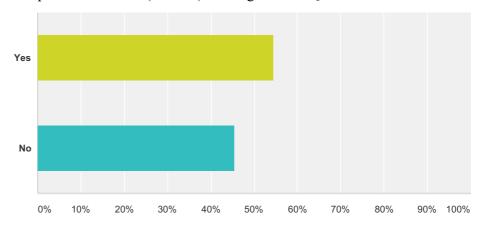

### Q19 Do your customers need to load purchased items? (Please select one option only)

Temple Fortune Area (Traders) Parking Review Questionnaire

| Answer Choices | Responses       |
|----------------|-----------------|
| Yes            | <b>54.55%</b> 6 |
| No             | <b>45.45%</b> 5 |
| Total          | 11              |