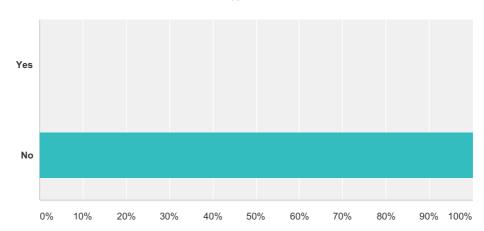

## Q11 Is there a registered Blue Badge holder within your business? (Please select one option only)

Answered: 12 Skipped: 0

| Answer Choices | Responses |    |
|----------------|-----------|----|
| Yes            | 0.00%     | 0  |
| No             | 100.00%   | 12 |
| Total          |           | 12 |