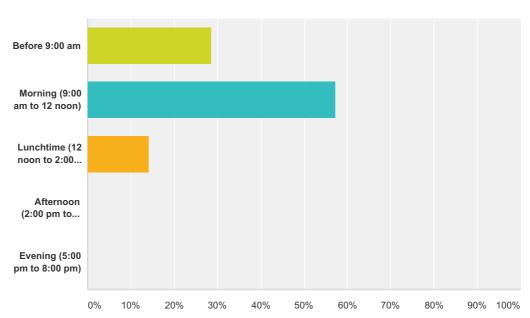

### Q16 What is the main time period for loading? (Please select one option only)

| swer Choices                   | Responses |   |
|--------------------------------|-----------|---|
| Before 9:00 am                 | 28.57%    | 2 |
| Morning (9:00 am to 12 noon)   | 57.14%    | 2 |
| Lunchtime (12 noon to 2:00 pm) | 14.29%    |   |
| Afternoon (2:00 pm to 5:00 pm) | 0.00%     | ( |
| Evening (5:00 pm to 8:00 pm)   | 0.00%     |   |

Total Respondents: 7