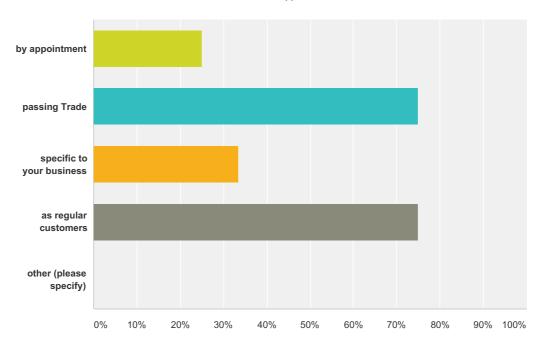

### Q26 Do your customers visit your business...? (Please select all that apply)

Answered: 12 Skipped: 0

| Answer Choices            | Responses       |
|---------------------------|-----------------|
| by appointment            | <b>25.00%</b> 3 |
| passing Trade             | <b>75.00%</b> 9 |
| specific to your business | <b>33.33%</b> 4 |
| as regular customers      | <b>75.00%</b> 9 |
| other (please specify)    | 0.00%           |
| Total Respondents: 12     |                 |