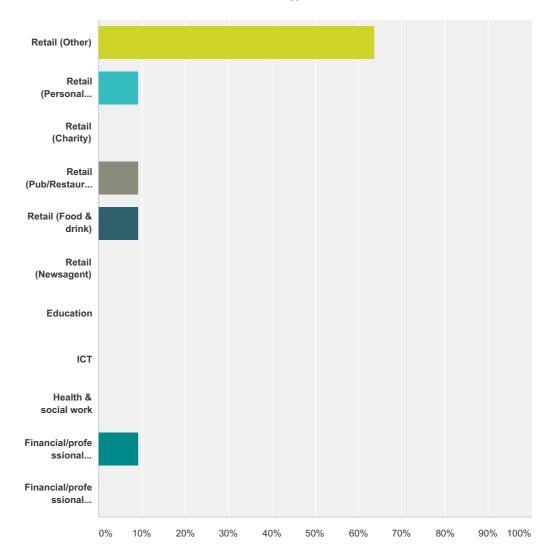

### Q2 Is your business? (Please select one option only)

| Answer Choices | Responses |   |
|----------------|-----------|---|
| Retail (Other) | 63.64%    | 7 |

| tal                                                     |       | 11 |
|---------------------------------------------------------|-------|----|
| Financial/professional services - bank/building society | 0.00% | 0  |
| Financial/professional services - property              | 9.09% | 1  |
| Health & social work                                    | 0.00% | 0  |
| ICT                                                     | 0.00% | 0  |
| Education                                               | 0.00% | 0  |
| Retail (Newsagent)                                      | 0.00% | 0  |
| Retail (Food & drink)                                   | 9.09% | 1  |
| Retail (Pub/Restaurant/takeaway)                        | 9.09% | 1  |
| Retail (Charity)                                        | 0.00% | 0  |
| Retail (Personal services)                              | 9.09% | 1  |