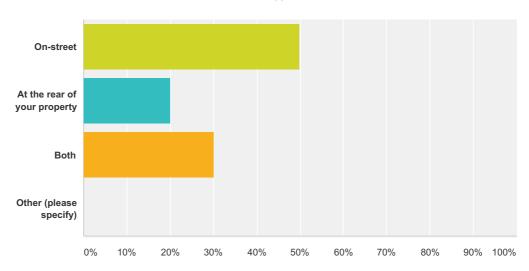

### Q13 Do you load/unload? (Please select one option only)

Answered: 10 Skipped: 2

| Answer Choices               | Responses |    |
|------------------------------|-----------|----|
| On-street                    | 50.00%    | 5  |
| At the rear of your property | 20.00%    | 2  |
| Both                         | 30.00%    | 3  |
| Other (please specify)       | 0.00%     | 0  |
| Total                        |           | 10 |