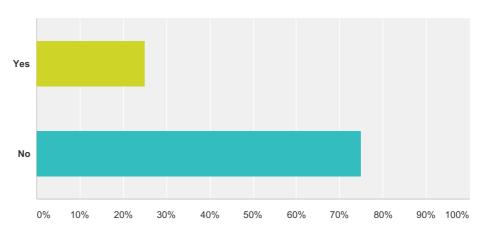

Q20 Did you know that unless there are loading restrictions in force you can load unload on a yellow line for up to 40 minutes? You can also do this in a parking bay. (Please select one option only)

Answered: 12 Skipped: 0

| Answer Choices | Responses       |
|----------------|-----------------|
| Yes            | <b>25.00%</b> 3 |
| No             | <b>75.00%</b> 9 |
| Total          | 12              |

Q21 Would you be in favour of allowing a 15 minute free parking period within the existing loading bays in Temple Fortune during the off-peak periods? (Please select one option only)