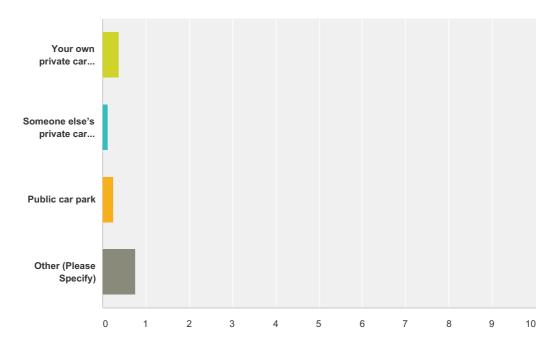

## Q5 How many of these are regularly parked in an off street car park? (Please type in your answer)

Answered: 10 Skipped: 2

| Answer Choices                  | Responses |   |
|---------------------------------|-----------|---|
| Your own private car park       | 90.00%    | 9 |
| Someone else's private car park | 80.00%    | 8 |
| Public car park                 | 80.00%    | 8 |
| Other (Please Specify)          | 50.00%    | 5 |