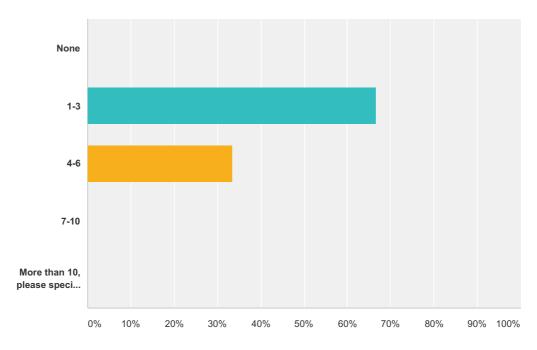

## Q6 How many vehicles are driven to work by your employees? (Please select one option only)

| Answer Choices                         | Responses |   |
|----------------------------------------|-----------|---|
| None                                   | 0.00%     | 0 |
| 1-3                                    | 66.67%    | 8 |
| 4-6                                    | 33.33%    | 4 |
| 7-10                                   | 0.00%     | 0 |
| More than 10, please specify how many: | 0.00%     | 0 |

Total 12