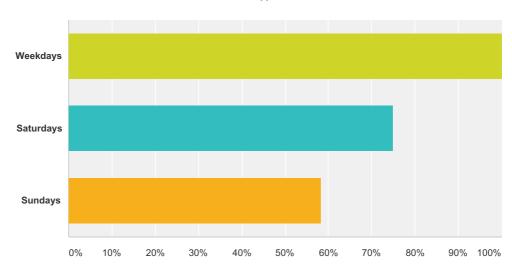

### Q24 What are your main days for trading? (Please select all that apply)

Answered: 12 Skipped: 0

| Answer Choices        | Responses |    |
|-----------------------|-----------|----|
| Weekdays              | 100.00%   | 12 |
| Saturdays             | 75.00%    | 9  |
| Sundays               | 58.33%    | 7  |
| Total Respondents: 12 |           |    |