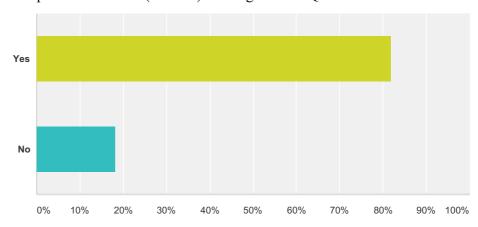

Answered: 10 Skipped: 2

Q30 Do you think the questionnaire has met the criteria mentioned above and enabled you to get your views across? (Please select one option only)

| Answer Choices | Responses       |
|----------------|-----------------|
| Yes            | <b>81.82%</b> 9 |
| No             | 18.18%          |
| Total          | 11              |