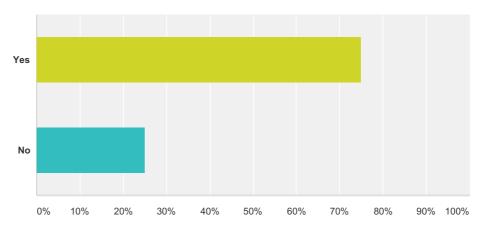

## Q12 Does your business have a loading requirement, e.g. for deliveries? (Please select one option only)

Answered: 12 Skipped: 0

| Answer Choices | Responses       |
|----------------|-----------------|
| Yes            | <b>75.00%</b> 9 |
| No             | <b>25.00%</b> 3 |
| Total          | 12              |