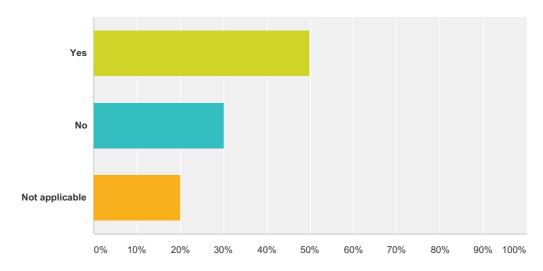

## Q17 Are the current loading bays suitable for your loading requirements? (Please select one option only)

Answered: 10 Skipped: 2

| Answer Choices | Responses |    |
|----------------|-----------|----|
| Yes            | 50.00%    | 5  |
| No             | 30.00%    | 3  |
| Not applicable | 20.00%    | 2  |
| Total          |           | 10 |