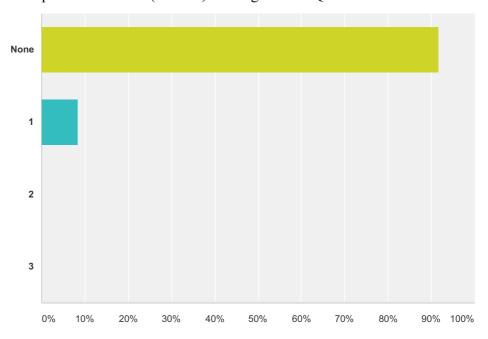

## Q9 How many Business Permits are registered to your Business? (Please select one option only)

Temple Fortune Area (Traders) Parking Review Questionnaire

| Answer Choices | Responses |    |
|----------------|-----------|----|
| None           | 91.67%    | 11 |
| 1              | 8.33%     | 1  |
| 2              | 0.00%     | 0  |
| 3              | 0.00%     | 0  |
| Total          |           | 12 |