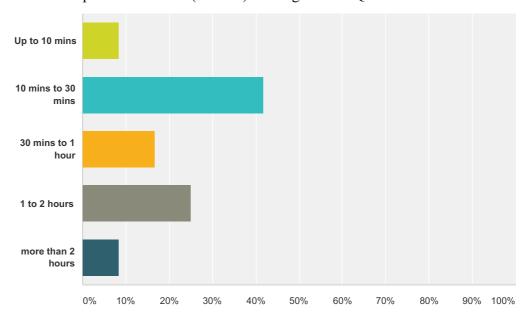

## Q27 How long do your customers generally spend at your premises in your Business? (Please select one option only)

Temple Fortune Area (Traders) Parking Review Questionnaire

| swer Choices       | Responses |    |
|--------------------|-----------|----|
| Up to 10 mins      | 8.33%     | 1  |
| 10 mins to 30 mins | 41.67%    | 5  |
| 30 mins to 1 hour  | 16.67%    | 2  |
| 1 to 2 hours       | 25.00%    | 3  |
| more than 2 hours  | 8.33%     | 1  |
| tal                |           | 12 |