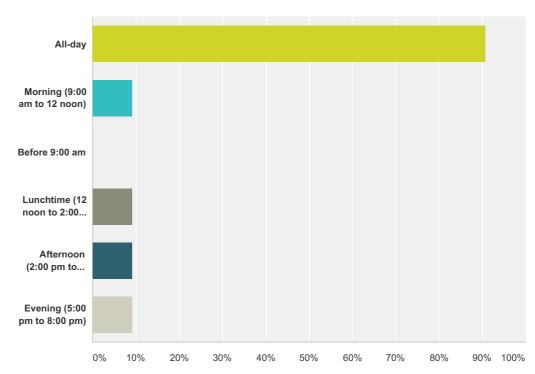

### Q25 What is your main time period for trading? (Please select all that apply)

| Answer Choices               | Responses |    |
|------------------------------|-----------|----|
| All-day                      | 90.91%    | 10 |
| Morning (9:00 am to 12 noon) | 9.09%     | 1  |

| Before 9:00 am                 | 0.00% | 0 |
|--------------------------------|-------|---|
| Lunchtime (12 noon to 2:00 pm) | 9.09% | 1 |
| Afternoon (2:00 pm to 5:00 pm) | 9.09% | 1 |
| Evening (5:00 pm to 8:00 pm)   | 9.09% | 1 |
| Total Respondents: 11          |       |   |