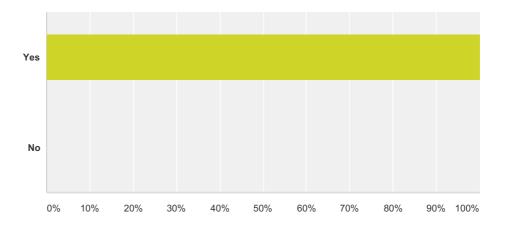

| Answer Choices | Responses       |
|----------------|-----------------|
| Yes            | <b>25.00%</b> 3 |
| No             | <b>75.00%</b> 9 |
| Total          | 12              |

Q21 Would you be in favour of allowing a 15 minute free parking period within the existing loading bays in Temple Fortune during the off-peak periods? (Please select one option only)

| Answer Choices | Responses |    |
|----------------|-----------|----|
| Yes            | 100.00%   | 11 |
| No             | 0.00%     | 0  |
| Total          |           | 11 |