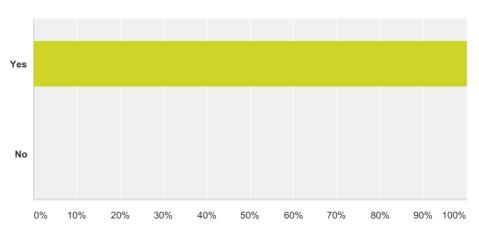

### Q22 Do you feel the needs of disabled drivers are met in Temple Fortune? (Please select one option only)

| Answer Choices | Responses |    |
|----------------|-----------|----|
| Yes            | 100.00%   | 12 |
| No             | 0.00%     | 0  |
| Total          |           | 12 |