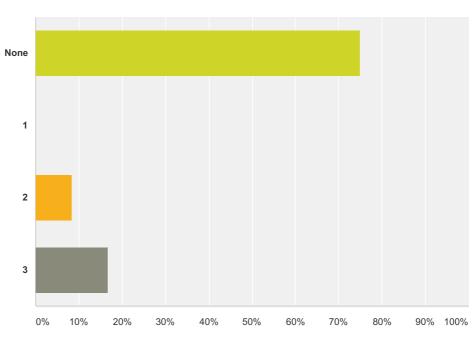

#### Q10 If additional controls were introduced on the side roads, how many Business Permits would you be likely to purchase? (Please select one option only)

| Answer Choices | Responses |    |
|----------------|-----------|----|
| None           | 75.00%    | 9  |
| 1              | 0.00%     | 0  |
| 2              | 8.33%     | 1  |
| 3              | 16.67%    | 2  |
| Total          |           | 12 |